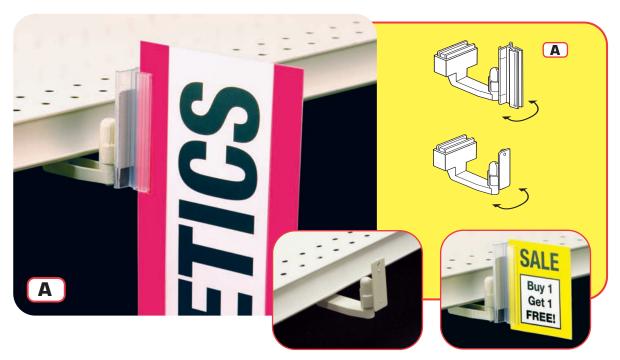

## Magnetic Under-Shelf Mount Sign Holder with Swivel

Sign placement and adjustment is fast and easy with FFR-DSI's Magnetic Under-Shelf Mount Sign Holder with Swivel.

Powerful magnet securely holds Sign Holder to most metal surfaces. SuperGrip® Sign Holder features an integrated hinge that flexes when bumped to withstand customer interaction. Ideal for metal shelving that requires frequent signing and resigning.

## **Features and Benefits**

- Heavy-duty magnet allows for use under perforated and non-perforated metal shelves and provides superior holding power.
- Allows you to add signs in the flag position by attaching securely to most metal surfaces.
- Hinge allows signs to flex when bumped.
- SuperGrip<sup>®</sup> technology provides superior holding power.
- Holds materials up to .100", or .100"-.250" thick.

## Magnetic Under-Shelf Mount Sign Holder with Swivel

- With Hinged Extrusion
  - 3" L, beige, .100" capacity No. 1816255301
  - 3" L, beige, .100"-.250" capacity No. 1816255302\*
- Swivel Style Bracket
  - 3" L, beige No. 1816255300
- Material
  - ABS mount with magnetic base / clear PVC sign holder
- Available Color
  - Beige